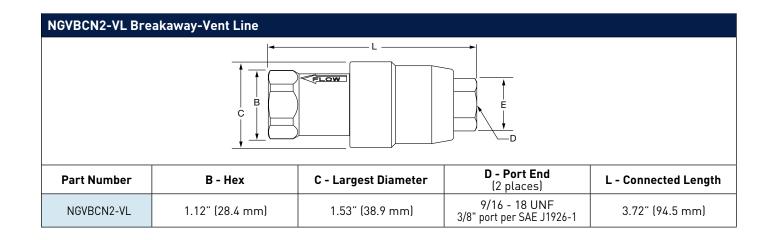

## **Breakaway - Vent Line**

Parker's vent line breakaway provides an important safety feature for CNG dispensing systems. It allows the vent line hose to safely disconnect, preventing damage to the dispenser in the event of a "drive off" and allows any CNG remaining in the vent line to bleed off safely.

## Features:

- Reliable consistent performance
- Compact size
- Reusable following breakaway (with minimal inspection)

| Specifications    |                                                  |
|-------------------|--------------------------------------------------|
| Material          | Brass and Stainless Steel with<br>Urethane Seals |
| Forces to Actuate | 60/140 lbs. to disconnect                        |